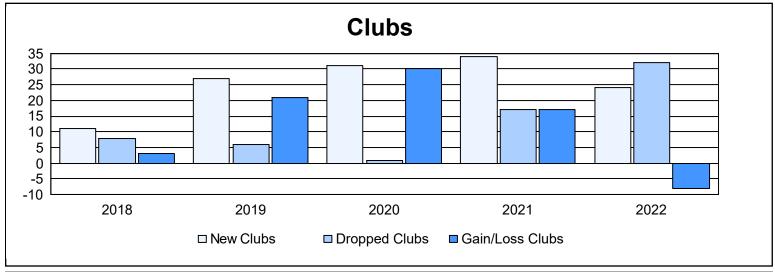

District 317 A

As of June 2022 Cumulative

| Year      | New<br>Clubs | Dropped<br>Clubs | Gain/<br>Loss<br>Clubs | New<br>Members | Charter<br>Members | Reinstate<br>Members | Transfer<br>Members | Total<br>Member<br>Added | Total<br>Members<br>Dropped | Gain/<br>Loss<br>Members |
|-----------|--------------|------------------|------------------------|----------------|--------------------|----------------------|---------------------|--------------------------|-----------------------------|--------------------------|
| 2017-2018 | 11           | 8                | 3                      | 884            | 243                | 45                   | 13                  | 1,185                    | 1,113                       | 72                       |
| 2018-2019 | 27           | 6                | 21                     | 568            | 749                | 96                   | 11                  | 1,424                    | 1,160                       | 264                      |
| 2019-2020 | 31           | 1                | 30                     | 651            | 735                | 100                  | 23                  | 1,509                    | 1,065                       | 444                      |
| 2020-2021 | 34           | 17               | 17                     | 996            | 856                | 51                   | 33                  | 1,936                    | 1,376                       | 560                      |
| 2021-2022 | 24           | 32               | -8                     | 737            | 593                | 58                   | 34                  | 1,422                    | 1,662                       | -240                     |
| Average   | 25           | 13               | 13                     | 767            | 635                | 70                   | 23                  | 1,495                    | 1,275                       | 220                      |