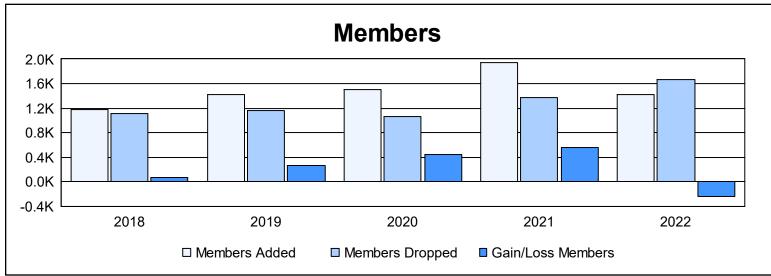

District 317 A

As of June 2022 Cumulative

| Year      | New<br>Clubs | Dropped<br>Clubs | Gain/<br>Loss<br>Clubs | New<br>Members | Charter<br>Members | Reinstate<br>Members | Transfer<br>Members | Total<br>Member<br>Added | Total<br>Members<br>Dropped | Gain/<br>Loss<br>Members |
|-----------|--------------|------------------|------------------------|----------------|--------------------|----------------------|---------------------|--------------------------|-----------------------------|--------------------------|
| 2017-2018 | 11           | 8                | 3                      | 884            | 243                | 45                   | 13                  | 1,185                    | 1,113                       | 72                       |
| 2018-2019 | 27           | 6                | 21                     | 568            | 749                | 96                   | 11                  | 1,424                    | 1,160                       | 264                      |
| 2019-2020 | 31           | 1                | 30                     | 651            | 735                | 100                  | 23                  | 1,509                    | 1,065                       | 444                      |
| 2020-2021 | 34           | 17               | 17                     | 996            | 856                | 51                   | 33                  | 1,936                    | 1,376                       | 560                      |
| 2021-2022 | 24           | 32               | -8                     | 737            | 593                | 58                   | 34                  | 1,422                    | 1,662                       | -240                     |
| Average   | 25           | 13               | 13                     | 767            | 635                | 70                   | 23                  | 1,495                    | 1,275                       | 220                      |